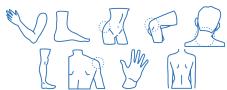

## Therapy support for all injury types

Our single-patient-use wraps are designed specifically for the VascuTherm line of products and are available for numerous body sites and therapy modalities. Knee and Shoulder wraps are available in standard and deluxe style options.

# **Options Available**

- Standard wraps for nearly all injury sites
- Deluxe options for Knee and Shoulder
- BraceTek options: Knee ROM and Back LSO
- Shoulder and Hip available with Harness for easy application