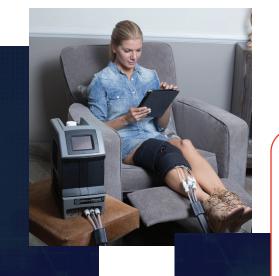

## Therapy support for all injury types

Our single-patient-use wraps are designed specifically for the VascuTherm line of products and are available for numerous body sites and therapy modalities. Knee and Shoulder wraps are available in standard and deluxe style options.

Wraps available for delivery of cold, heat, compression and DVT therapy