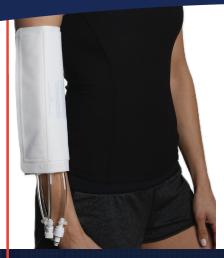

## Therapy support for all injury types

Our single-patient-use wraps are designed specifically for the VascuTherm line of products and are available for numerous body sites and therapy modalities. Knee and Shoulder wraps are available in standard and deluxe style options.

Wraps available for delivery of cold, heat, compression and DVT therapy